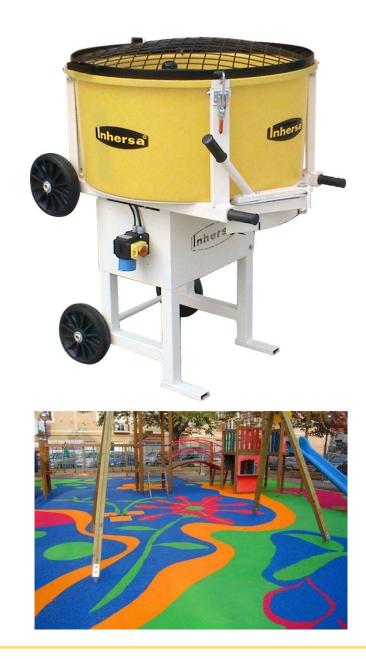

## PLANETARY MIXERS <u>C4-PE</u>

Industrias Hersa, S.A. Teléf. +34 976 50 01 92 mail: info@inhersa.es Web: www.inhersa.es

Drum volume : 240 ltr. Mixing volume : 140 ltr. Total length : 1018 mm Overall Width : 919 mm Filling Height : 1287 mm. Drainage Height: 650 mm Drum diameter : 850 mm Drum height : 400 mm Weight : 159 kg Motor: 230 V - 1,5 kW 50Hz Turning speed: 40 rpm

## High quality planetary mixers.

-Ideal for the on-site blending of continuous rubber paving (EPDM, SBR) and polyurethane resins. Ideal for children's parks floors.

-The drum is made of polyethylene to prevent the adhesion of the products to be mixed and to favor the cleaning.

-All the mixing mechanism can have non-stick plastic coating to facilitate the cleaning process (optional).

-Discharge of material by means of a large drain hatch in the bottom of the manually operated tank. -Parallel straight gear motor-reducer with direct drive helical toothing (non-endless shaft, non-belts) built

with high quality steels, maintenance-free oil bath.

-Manual load-lifting grille with safety switch. Very fast and completely homogeneous quality mixture. High performance.

-Extensible handles for transport. 4 wheels for easy transport in a van. Easy handling.

-All parts of the agitator mechanism are easily removable and adjustable.

-Made in Spain. They comply with all safety regulations in force and have the corresponding Declaration of Conformity and CE marking.