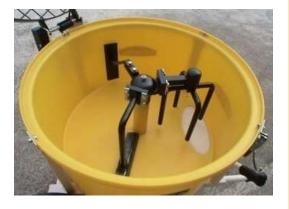

## High quality planetary mixers.

-Ideal for the on-site blending of continuous rubber paving (EPDM, SBR) and polyurethane resins. Ideal for children's parks floors.

-The drum is made of polyethylene to prevent the adhesion of the products to be mixed and to favor the cleaning.

-All the mixing mechanism can have non-stick plastic coating to facilitate the cleaning process (optional).

-Discharge of material by means of a large drain hatch in the bottom of the manually operated tank. -Parallel straight gear motor-reducer with direct drive helical toothing (non-endless shaft, non-belts) built

with high quality steels, maintenance-free oil bath.

-Manual load-lifting grille with safety switch. Very fast and completely homogeneous quality mixture. High performance.

-Extensible handles for transport. 4 wheels for easy transport in a van. Easy handling.

-All parts of the agitator mechanism are easily removable and adjustable.

-Made in Spain. They comply with all safety regulations in force and have the corresponding Declaration of Conformity and CE marking.