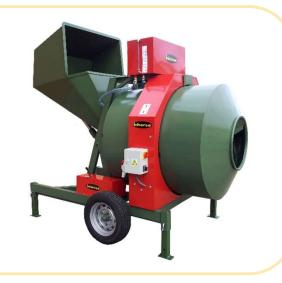

# **SERIES-HA**

### **Automatic Hydraulic Concrete Mixers Series HA**

- -Very simple handling. High quality materials.
- -Steel gears reducer in oil bath.
- -One of the main characteristics of this concrete mixer that makes it unique in the market is the transmission crown of the tank. This crown is constructed in machined and carved steel, resulting in perfect coupling and rolling between the crown and the pinion of attack (see photograph).
- -Leading brands bearings (SKF, FAG, INA) guarantees a long duration of their mechanisms.
- -Scraper blade control by cable (optional).
- -Material loading bucket with hydraulic movement.
- -Water tank. Water hose for machine cleaning.

High-capacity bucket to make a single load by kneading.