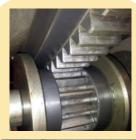

Industrias Hersa, S.A. Teléf. +34 976 50 01 92 mail: info@inhersa.es Web: www.inhersa.es

Detail of the crown.

### **Automatic Hydraulic Concrete Mixers Series HA**

- -Very simple handling. High quality materials.
- -Steel gears reducer in oil bath.
- -One of the main characteristics of this concrete mixer that makes it unique in the market is the transmission crown of the tank. This crown is constructed in machined and carved steel, resulting in perfect coupling and rolling between the crown and the pinion of attack (see photograph).
- -Leading brands bearings (SKF, FAG, INA) guarantees a long duration of their mechanisms.
- -Scraper blade control by cable (optional).
- -Material loading bucket with hydraulic movement.
- -Water tank. Water hose for machine cleaning.