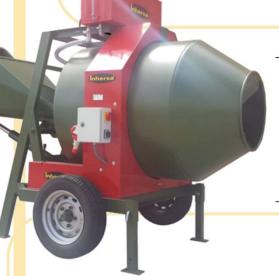

### **Automatic Hydraulic Concrete Mixers Series HA**

- -Very simple handling. High quality materials.
- -Steel gears reducer in oil bath.
- -One of the main characteristics of this concrete mixer that makes it unique in the market is the transmission crown of the tank. This crown is constructed in machined and carved steel, resulting in perfect coupling and rolling between the crown and the pinion of attack (see photograph).
- -Leading brands bearings (SKF, FAG, INA) guarantees a long duration of their mechanisms.
- -Scraper blade control by cable (optional).
- -Material loading bucket with hydraulic movement.
- -Water tank. Water hose for machine cleaning.

#### **Concrete Mixers HA-750**

| Mixing volume    | 600 Ltr      |
|------------------|--------------|
| Weight           | 1200 kg      |
| Height           | 267 cm       |
| Length           | 287 cm       |
| Width            | 204 cm       |
| Drum Motor power | 7.5 HP 400 V |

High-capacity bucket to make a single load by kneading.