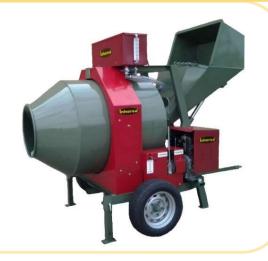

### **Automatic Hydraulic Concrete Mixers Series HA**

- -Very simple handling. High quality materials.
- -Steel gears reducer in oil bath.
- -One of the main characteristics of this concrete mixer that makes it unique in the market is the transmission crown of the tank. This crown is constructed in machined and carved steel, resulting in perfect coupling and rolling between the crown and the pinion of attack (see photograph).
- -Leading brands bearings (SKF, FAG, INA) guarantees a long duration of their mechanisms.
- -Scraper blade control by cable (optional).
- -Material loading bucket with hydraulic movement.
- -Water tank. Water hose for machine cleaning.

#### **Concrete Mixers HA-400 Diesel**

| Mixing volume            | 320 Ltr |
|--------------------------|---------|
| Weight                   | 945 kg  |
| Height                   | 221 cm  |
| Length                   | 321 cm  |
| Width                    | 172 cm  |
| Diesel Engine LOMBARDINI | 10.1 HP |

#### **Concrete Mixers HA-400 Electric**

| Mixing volume       | 320 Ltr      |
|---------------------|--------------|
| Weight              | 945 kg       |
| Height              | 221 cm       |
| Length              | 321 cm       |
| Width               | 172 cm       |
| Drum Motor power    | 5.5 HP 400 V |
| Scraper motor power | 2 HP 400V    |
|                     |              |

High-capacity bucket to make a single load by kneading.